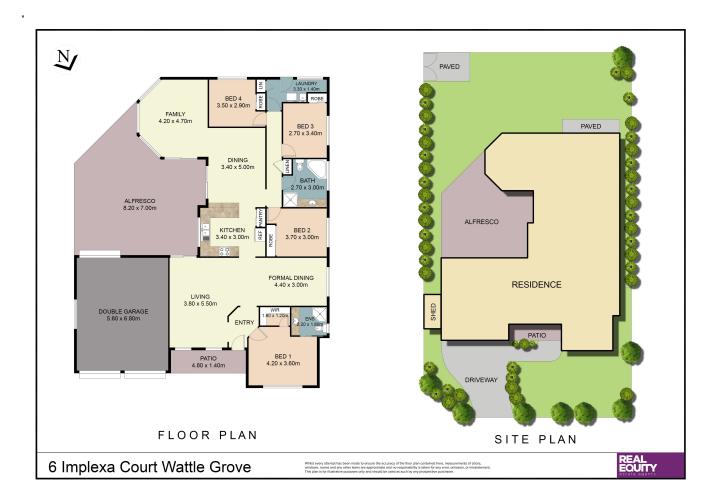

## WATTLE GROVE, NSW 6 Implexa Court

Just minutes walk to the local Wattle Grove Shopping Village as well as being within close proximity to local schools, Holsworthy train station and parklands, this home offers exceptional convenience for families in a safe & friendly neighborhood.

## A Few Inviting Features:

- Captivating facade with well manicured gardens
- Spacious lounge extending to formal dining room upon entry
- Well kept kitchen with electric cooking
- Stainless steal appliances, breakfast bar
- Informal dining room leading to second living room

## 4 BED







## \$650.00 Per Week

Contact: Investment Management Team

0297554222

 Type:
 House

 Date Available:
 25/04/2022

 Leased Date:
 07/05/2022

 Bond:
 \$2600

https://www.realequity.com.au



Plans shown are only indicative of layout. Dimensions are approximate.