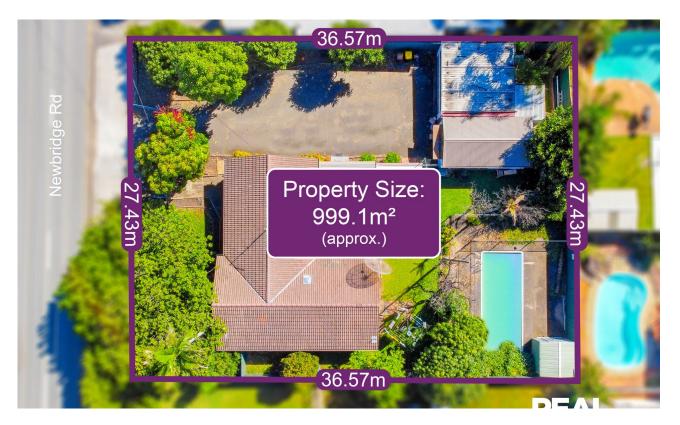

## CHIPPING NORTON, NSW 253 Newbridge Road

This massive 999.1sqm lot with a 27.43m frontage presents an exceptional development opportunity (s.t.c.a) in the popular suburb of Chipping Norton. Currently a three bedroom brick home with inground pool and a double garage with extra storage facility, this excellent residence is a golden opportunity to develop or move in and retain for future growth.