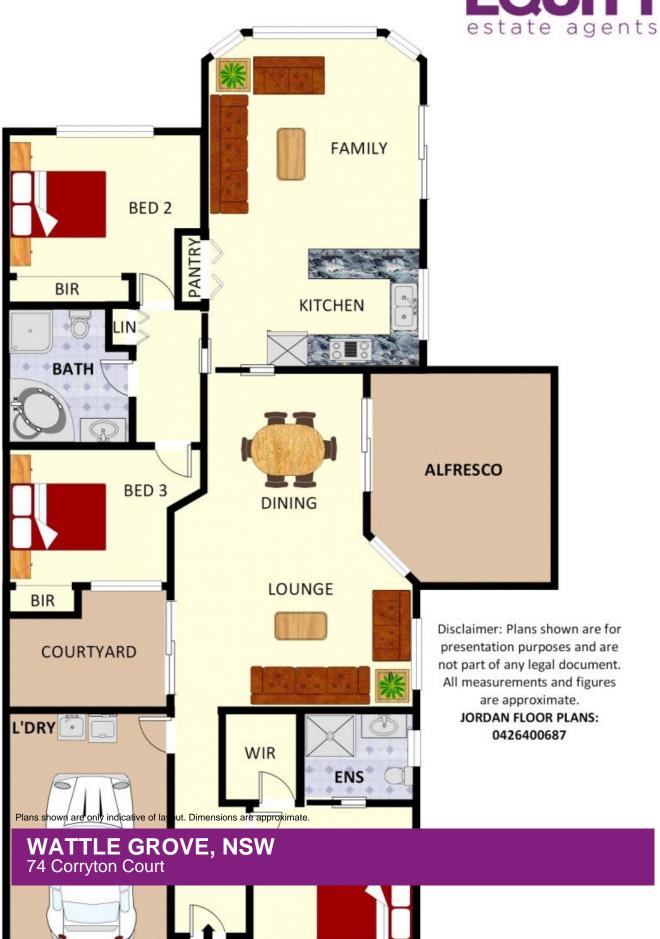

## WATTLE GROVE, NSW 74 Corryton Court

Neatly presented and offering an excellent floor plan is this single-level, three bedroom home in the popular suburb of Wattle Grove, sun-drenched interiors and contemporary inclusions, this home creates the perfect atmosphere and provides a ready to move in lifestyle, with the potential to add your personal touch in future if desired.

## A Few Inviting Features:

- Two large open plan living spaces
- Modern kitchen with gas cooking
- 3 great sized bedrooms with built ins
- Spacious master with excellent ensuite