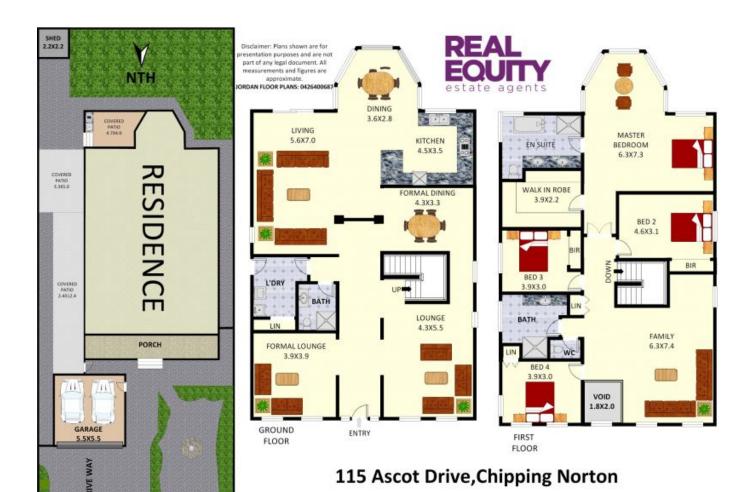

4 BED **3**BATH

2 CAR

## \$1,650,000 - \$1,695,000

Contact: Anthony Prestia

02 9755 4222 0414 775 577 Joshua Prestia 02 9755 4222 0404 252 695

Type: House Land: 585.6m2

https://www.realequity.com.au

Plans shown are only indicative of layout. Dimensions are approximate.