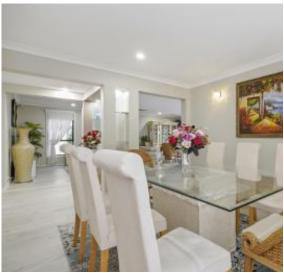

## A Few Inviting Features:

- Huge verandah overlooking gorgeous landscaped gardens
- Extra wide hallway upon entry with open areas
- Spacious lounge leading to formal dining
- Open plan living with extra sitting room at rear of home