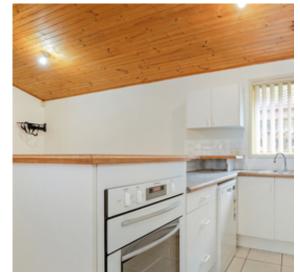

## Features:

- Formal lounge at the front of the property
- 3 Spacious bedrooms with built-ins
- Well-kept bathroom with corner bath
- Open plan living, kitchen, and dining at the rear of the property