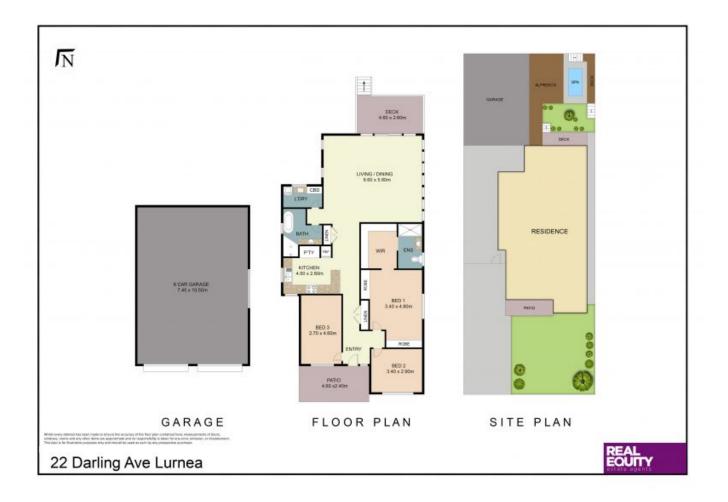

## SOLD! Contact:

Type:

Land:

Antonio Furfaro 02 9755 4222 0455 077 861 Joshua Prestia 02 9755 4222 0404 252 695 House Sold Date: 23/05/2022 569m2 https://www.realequity.com.au

Plans shown are only indicative of layout. Dimensions are approximate.