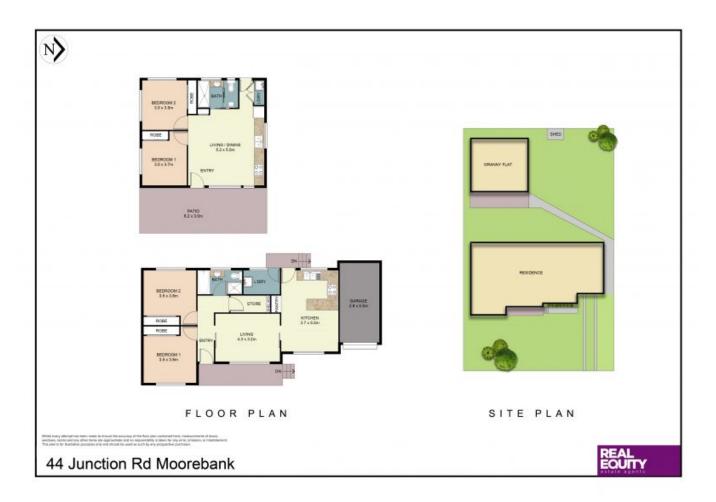

## MOOREBANK, NSW 44 Junction Road

Presenting an exceptional opportunity to purchase an investment property with dual income and future development potential (s.t.c.a). Offering a combined 4 bedrooms and 2 bathrooms and situated in the growing suburb of Moorebank, close to all local amenities, this unique opportunity is not to be missed!

## A Few Inviting Features:

- Potential rental return approx. \$850p/w
- Total land size approx. 760sqm
- R3 Zoning with 20.8m frontage
- Huge private backyard & storage shed