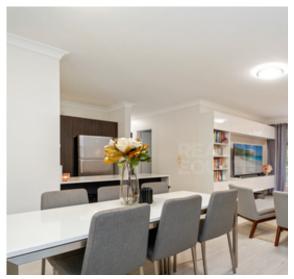

## CHIPPING NORTON, NSW 31/4 Mead Drive

This beautifully renovated 2 bedroom unit is located in the resort-like Mead drive complex in Chipping Norton. With a north-facing balcony, you get beautiful views of the surrounding Chipping Norton parklands. The spacious open living area provides excellent space to have guests and entertain in the lovely renovated lounge.

## Features:

- 2 Spacious bedrooms
- Large open living/dining area
- Hard flooring throughout
- Renovated modern kitchen