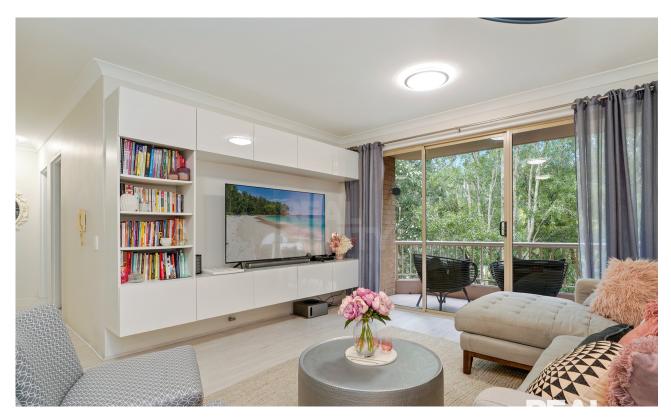

## CHIPPING NORTON, NSW 31/4 Mead Drive

This beautifully renovated 2 bedroom unit is located in the resort-like Mead drive complex in Chipping Norton. With a north-facing balcony, you get beautiful views of the surrounding Chipping Norton parklands. The spacious open living area provides excellent space to have guests and entertain in the lovely renovated lounge.

## Features:

- 2 Spacious bedrooms
- Large open living/dining area
- Hard flooring throughout
- Renovated modern kitchen