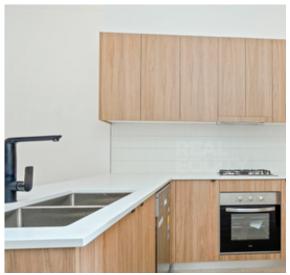

## Features:

- Open plan tiled lounge and dining leading to rear yard
- Gas kitchen with dishwasher and contemporary finishes throughout
- Three bright and spacious bedrooms, 2 with built-in robes
- Master bedroom with built-in and ensuite
- Sleek bathroom
- Internal laundry, ducted air conditioning throughout, and a powerful split system