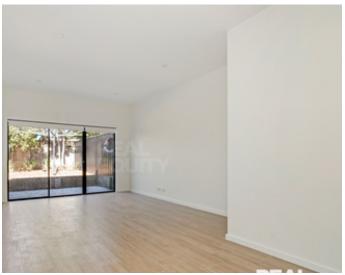

## Features:

- Open plan tiled lounge and dining leading to rear yard
- Gas kitchen with dishwasher and contemporary finishes throughout
- Three bright and spacious bedrooms, 2 with built-in robes
- Master bedroom with built-in and ensuite
- Sleek bathroom
- Internal laundry, ducted air conditioning throughout, and a powerful split system