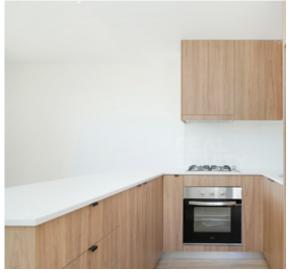

## Features:

- Open plan tiled lounge and dining
- Gas kitchen and contemporary finishes throughout
- Sleek bathroom
- Internal laundry,
- A powerful split system air-conditioner

You do not want to miss the opportunity to inspect this quality home.