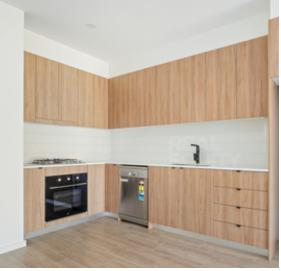

## Features:

- Open plan tiled lounge and dining leading to rear yard
- Gas kitchen with dishwasher and contemporary finishes throughout
- Three bright and spacious bedrooms with built-in robes
- Master bedroom with built-in and ensuite
- Sleek bathroom