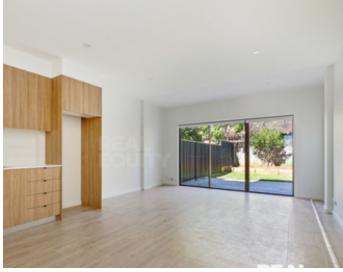

## Features:

- Open plan tiled lounge and dining leading to rear yard
- Gas kitchen with dishwasher and contemporary finishes throughout
- Three bright and spacious bedrooms with built-in robes
- Master bedroom with built-in and ensuite
- Sleek bathroom