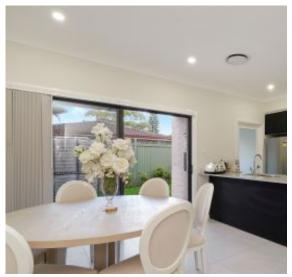

## A Few Inviting Features:

- Hallway extending to spacious lounge
- Sun filled living & dining rooms
- Modern kitchen with stone bench tops
- Stainless steel appliances, gas cooking