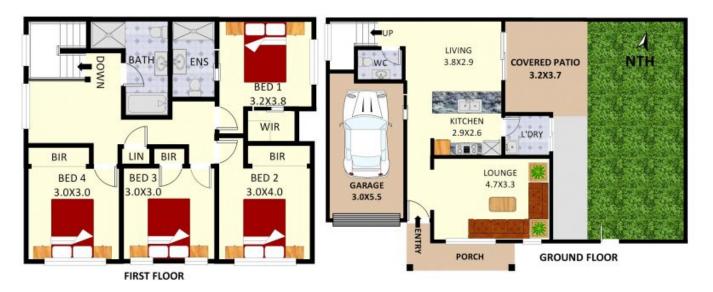

## SOLD | \$890,000

Contact: Hambi Lati

Type: Townhouse
Sold Date: 20/09/2022
https://www.realequity.com.au

Disclaimer: Plans shown are for presentation purposes and are not part of any legal document. All measurements and figures are approximate. JORDAN FLOOR PLANS: 0426400687

1/102 Longstaff Ave, Chipping Norton

Plans shown are only indicative of layout. Dimensions are approximate.