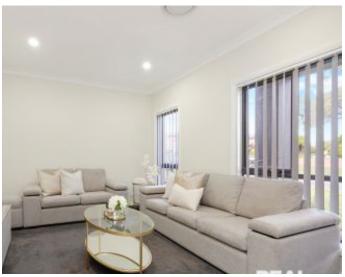

## A Few Inviting Features:

- Hallway extending to spacious lounge
- Sun filled living & dining rooms
- Modern kitchen with stone bench tops
- Stainless steel appliances, gas cooking