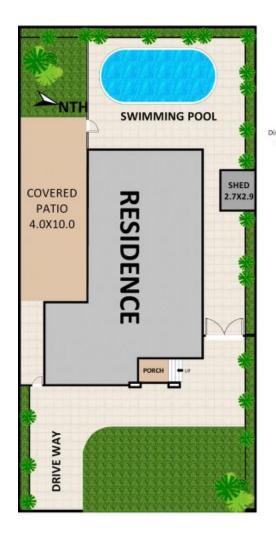

## MOOREBANK, NSW 25 Josephine Crescent

In exceptional condition throughout and with a unique split level design for easy living is this fantastic family home with all four bedrooms plus bathroom on the upper level and a spacious open style family living with separate lounge, kitchen and spacious sitting room on the lower level. Offering a huge undercover entertainment area plus inground swimming pool surrounded by beautifully maintained gardens, this residence creates the perfect atmosphere for a family setting.

## \$1,195,000 - \$1,250,000 | By Appointment

Contact: Anthony Prestia

Type: House Land: 663.9m2

https://www.realequity.com.au

25 Josephine Crescent, Moorebank