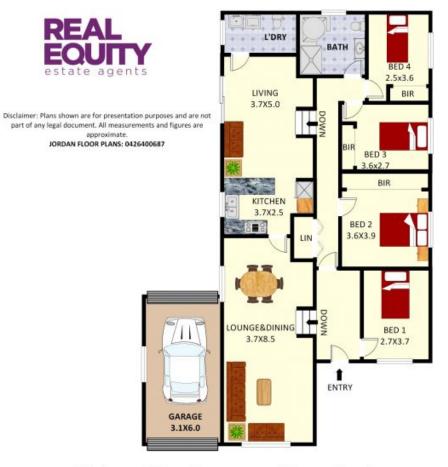

## MOOREBANK, NSW 25 Josephine Crescent

In exceptional condition throughout and with a unique split level design for easy living is this fantastic family home with all four bedrooms plus bathroom on the upper level and a spacious open style family living with separate lounge, kitchen and spacious sitting room on the lower level. Offering a huge undercover entertainment area plus inground swimming pool surrounded by beautifully maintained gardens, this residence creates the perfect atmosphere for a family setting.

## Inviting features include:

- Well manicured gardens and lawns
- Lower level spacious lounge with dining area