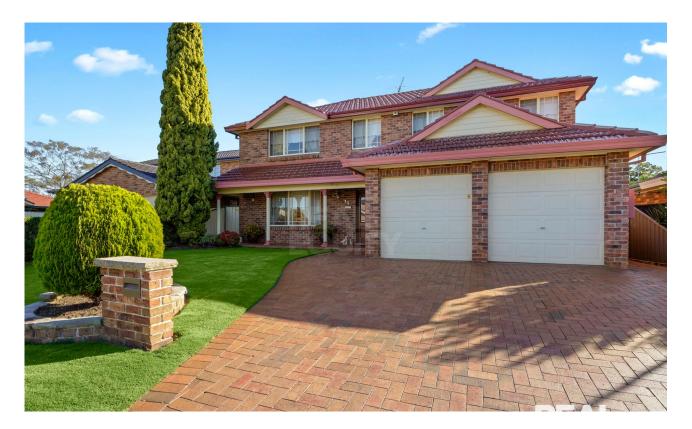

## CHIPPING NORTON, NSW 35 Derby Crescent

This lovely residence set in the heart area of Chipping Norton is fantastically presented and offers a sprawling floor plan with loads of living space and a massive alfresco and backyard perfect for entertaining guests. Ready to move in and enjoy, this spacious home is ideally suited to growing families and those looking to upsize.

A Few Inviting Features:

- Attractive facade with well-manicured gardens
- Lounge on entry extending to formal dining
- Spacious living room stretching out to alfresco
- Timber kitchen with ample cupboard space