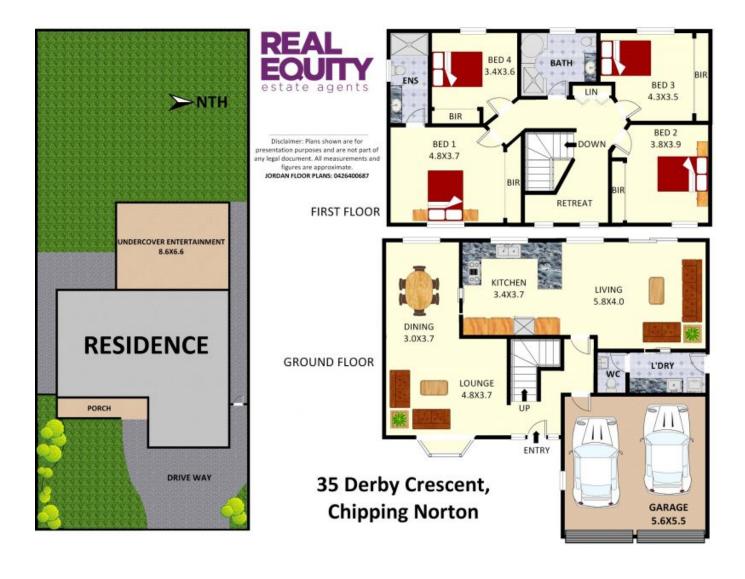

| SOLD!    |
|----------|
| Contact: |
|          |
|          |

Туре:

Sold Date:

Joshua Prestia 02 9755 4222 0404 252 695 House 17/06/2022 572.4m2

Land: 572.4m2 https://www.realequity.com.au

Plans shown are only indicative of layout. Dimensions are approximate.