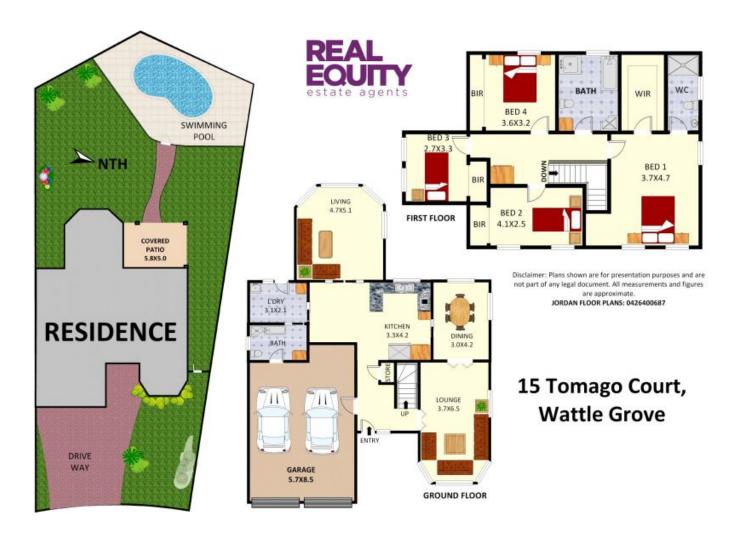

## 4 BED

**3**BATH

## \$1,230,000

Contact: Antonio Furfaro

02 9755 4222 0455 077 861 Joshua Prestia 02 9755 4222 0404 252 695

 Type:
 House

 Sold Date:
 29/06/2022

 Land:
 697m2

https://www.realequity.com.au

Plans shown are only indicative of layout. Dimensions are approximate.