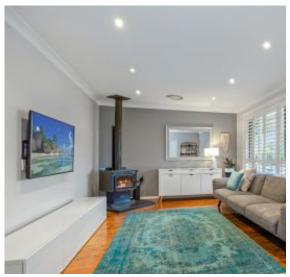

## A Few Inviting Features:

- Huge sun-infused lounge upon entry
- Large dining room extending to alfreso