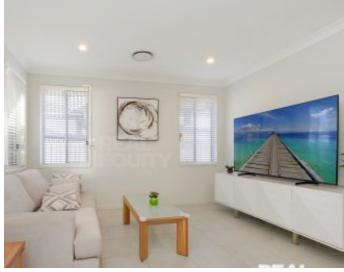

A Few Inviting Features:

- Private & secluded formal lounge
- Hallway extending to open plan living/dining
- Kitchen with stainless steel appliances & large pantry
- Large island with breakfast bar & stone bench tops