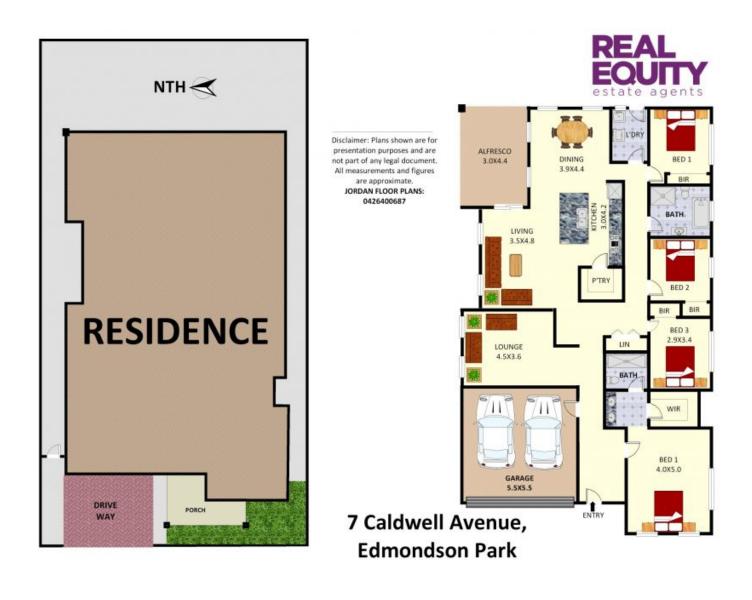

## **EDMONDSON PARK, NSW** 7 Caldwell Avenue

Presented in fantastic condition and offering modern interiors and an inviting floor plan is this superb residence in the growing suburb of Edmonson Park. This wonderful single level home built less than two year ago, presents an excellent opportunity for first home buyers to move in and enjoy or astute investors looking to add to their property portfolio.

A Few Inviting Features:

- Private & secluded formal lounge
- Hallway extending to open plan living/dining
- Kitchen with stainless steel appliances & large pantry
- Large island with breakfast bar & stone bench tops