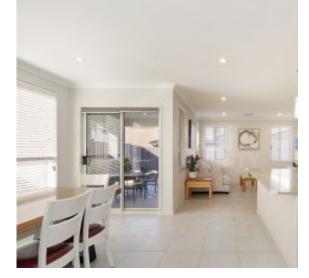

A Few Inviting Features:

- Private & secluded formal lounge
- Hallway extending to open plan living/dining
- Kitchen with stainless steel appliances & large pantry
- Large island with breakfast bar & stone bench tops