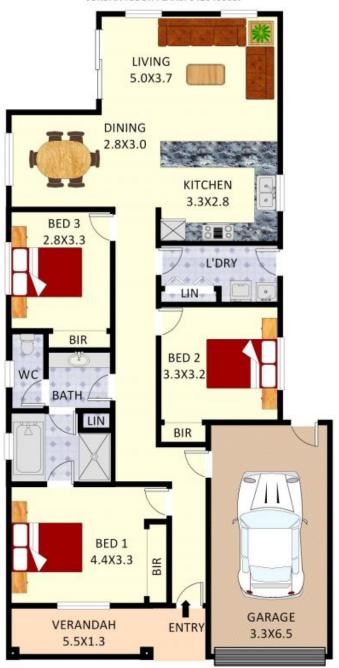

## WATTLE GROVE, NSW 4 Wimbledon Court

Superbly presented and tucked away in a peaceful Wattle Grove cul-dec-sac is the cozy 3 bedroom original home, offering a low maintenance ready to move in lifestyle. Perfectly suited to families looking for a move into a friendly neighboorhood or keen investors looking to capitalise on excellent rental returns, this home is bound to be a hit.

## A Few Inviting Features:

- Spacious living/dining room at rear of home
- Well kept kitchen with electric cooking
- 3 good sized bedrooms with built ins
- Master with access to 3 way bathroom

## SOLD!

Contact: Antonio Furfaro

02 9755 4222 0455 077 861 Joshua Prestia 02 9755 4222 0404 252 695

 Type:
 House

 Sold Date:
 06/07/2022

 Land:
 311.3m2

https://www.realequity.com.au

Disclaimer: Plans shown are for presentation purposes and are not part of any legal document. All measurements and figures are approximate.