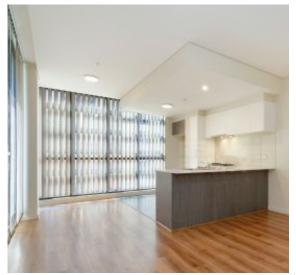

#### A few inviting features:

- Open plan living/dining upon entry
- Kitchen with gas cooking & miele appliances
- Stone benchtops & breakfast bench
- 2 good size bedrooms with built-in robes