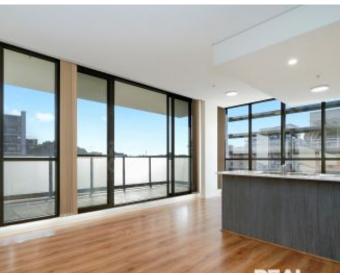

#### A few inviting features:

- Open plan living/dining upon entry
- Kitchen with gas cooking & miele appliances
- Stone benchtops & breakfast bench
- 2 good size bedrooms with built-in robes