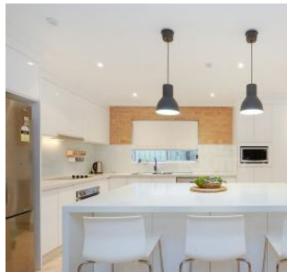

## WATTLE GROVE, NSW 41 Lyndhurst Court

This wonderfully presented double brick home is situated in a lovely street surrounded by lakeside scenery. Offering first home buyers and investors the ideal low-maintenance opportunity to buy into a growing suburb, this home offers a sparkling inground pool, a freshly renovated kitchen and is located in a peaceful child-friendly neighborhood.

## A few inviting features:

- Neatly manicured gardens & lawns
- Spacious formal lounge upon entry
- Renovated kitchen with gourmet cook top
- 40mm stone benches, island with breakfast bar