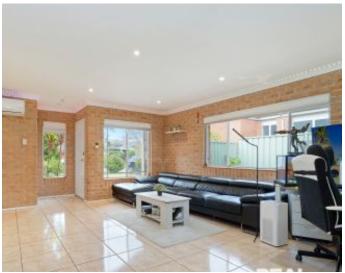

## A few inviting features:

- Neatly manicured gardens & lawns
- Spacious formal lounge upon entry
- Renovated kitchen with gourmet cook top
- 40mm stone benches, island with breakfast bar