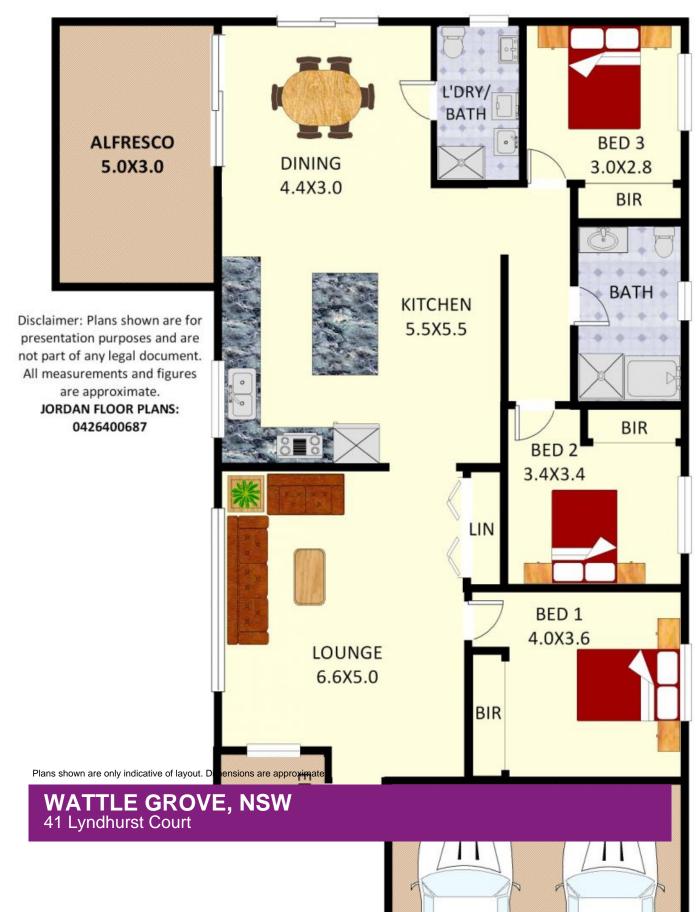

## 3 BED

## SOLD!

Contact: Joshua Prestia

 Type:
 House

 Sold Date:
 30/06/2022

 Land:
 420m2

https://www.realequity.com.au