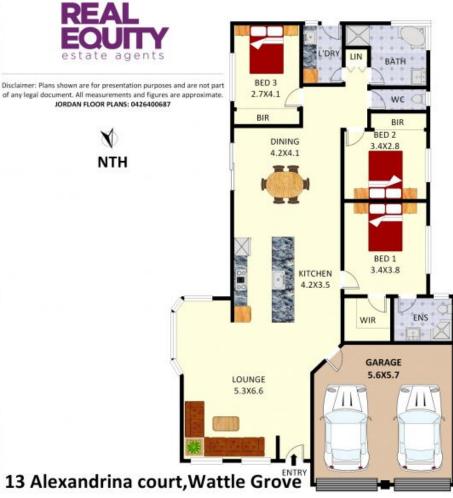

## WATTLE GROVE, NSW 13 Alexandrina Court

Instantly captivating upon entry, this freshly renovated residence in the heart of Wattle Grove is sure to impress, offering gorgeous contemporary inclusions, neutral colour schemes and an expansive open plan design. This stunning, rare find will please a large calibre of buyers that are looking for a stylish and comfortable lifestyle in a lovely neighborhood.

## A few inviting features:

- Attractive facade, well manicured gardens
- Bright and spacious open plan living/dining
- Huge stunning built in fireplace in living room
- Modern kitchen with gas cooking & breakfast bar