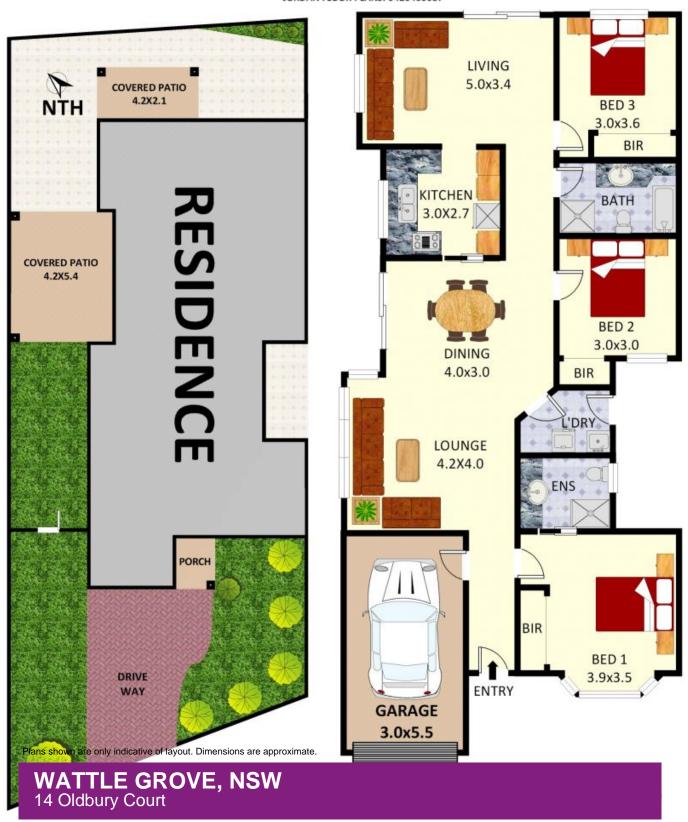

## WATTLE GROVE, NSW 14 Oldbury Court

Sitauted in a quiet and friendly Wattle Grove court is this lovely, low maintenance single level residence. Offering well presented interiors, a nicely flowing floor plan and potential to add your personal touch in future if desired, this home will please a large calibre of buyers including families, couples and investors.

Type:

Land:

Sold Date:

Joshua Prestia 02 9755 4222 0404 252 695 Joshua Prestia 02 9755 4222 0404 252 695 House 20/07/2022 357m2 https://www.realequity.com.au

Disclaimer: Plans shown are for presentation purposes and are not part of any legal document. All measurements and figures are approximate. JORDAN FLOOR PLANS: 0426400687