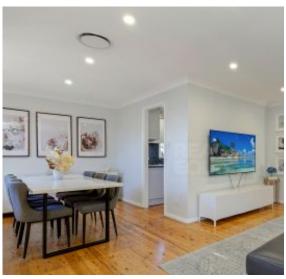

A few inviting features:

- ~ Main House ~
- Spacious living extending to dining room
- Well presented kitchen with gas cooking
- Stainless steel appliances, ample cupboard space