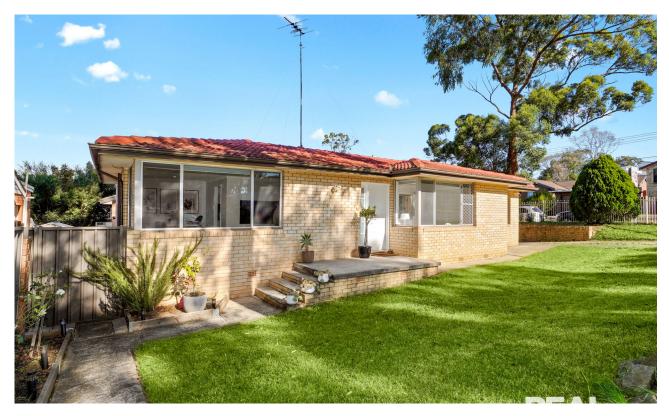

## CHIPPING NORTON, NSW 22 & 22a Boolarong Avenue

Endless opportunities and potential, this 682sqm corner block offers so much to investors and buyers looking to capitalise on all it has to offer. With a potential combined rental return of \$900.00, the potential to develop in future (s.t.c.a) or buyers looking to move in and enjoy an extra income stream, this home is situated to a huge calibre of buyers.

## SOLD!

Contact: Antonio Furfaro

02 9755 4222 0455 077 861 Anthony Prestia 02 9755 4222 0414 775 577

Type: House Sold Date: 09/06/2022 Land: 682.9m2 https://www.realequity.com.au

22 Boolarong Avenue, Chipping Norton