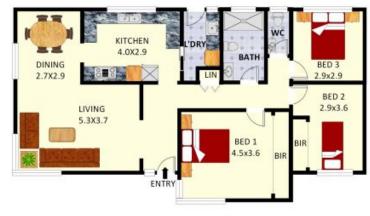

## CHIPPING NORTON, NSW 22 & 22a Boolarong Avenue

Endless opportunities and potential, this 682sqm corner block offers so much to investors and buyers looking to capitalise on all it has to offer. With a potential combined rental return of \$900.00, the potential to develop in future (s.t.c.a) or buyers looking to move in and enjoy an extra income stream, this home is situated to a huge calibre of buyers.

A few inviting features:

- ~ Main House ~
- Spacious living extending to dining room
- Well presented kitchen with gas cooking
- Stainless steel appliances, ample cupboard space