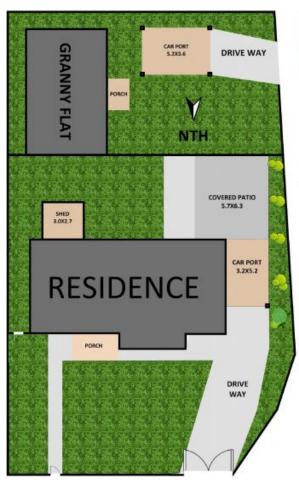

## CHIPPING NORTON, NSW 22 & 22a Boolarong Avenue

Endless opportunities and potential, this 682sqm corner block offers so much to investors and buyers looking to capitalise on all it has to offer. With a potential combined rental return of \$900.00, the potential to develop in future (s.t.c.a) or buyers looking to move in and enjoy an extra income stream, this home is situated to a huge calibre of buyers.