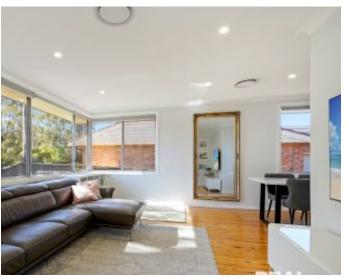

A few inviting features:

- ~ Main House ~
- Spacious living extending to dining room
- Well presented kitchen with gas cooking
- Stainless steel appliances, ample cupboard space