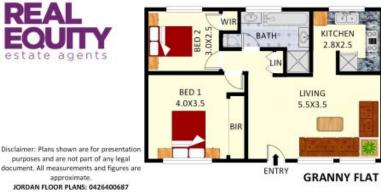

## CHIPPING NORTON, NSW 22 & 22a Boolarong Avenue

Endless opportunities and potential, this 682sqm corner block offers so much to investors and buyers looking to capitalise on all it has to offer. With a potential combined rental return of \$900.00, the potential to develop in future (s.t.c.a) or buyers looking to move in and enjoy an extra income stream, this home is situated to a huge calibre of buyers.

A few inviting features:

- ~ Main House ~
- Spacious living extending to dining room
- Well presented kitchen with gas cooking
- Stainless steel appliances, ample cupboard space