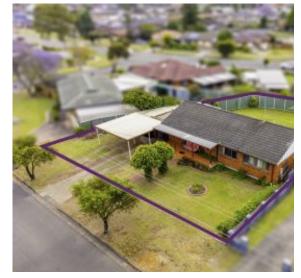

## MOOREBANK, NSW 4 Thompson Avenue

An excellent opportunity to purchase a three bedroom home on a 663sqm lot in the growing suburb of Moorebank with the potential to develop now or move in and capitalise in future.

A Few Inviting Features:

- Total land size approx. 663.9sqm
- Total frontage approx. 28.95m
- Open plan living & dining room upon entry
- 3 good sized bedrooms, all with built ins
- Huge backyard with lots of potential
- Extended driveway to garage & double carport