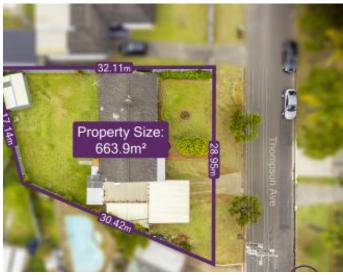

A Few Inviting Features:

- Total land size approx. 663.9sqm
- Total frontage approx. 28.95m
- Open plan living & dining room upon entry
- 3 good sized bedrooms, all with built ins
- Huge backyard with lots of potential
- Extended driveway to garage & double carport

SOLD! Contact:

Type:

Land:

Sold Date:

Anthony Prestia 02 9755 4222 0414 775 577 Ammar El Ayoubi 02 9755 4222 0455 245 802 House 05/03/2022 663.9m2 https://www.realequity.com.au