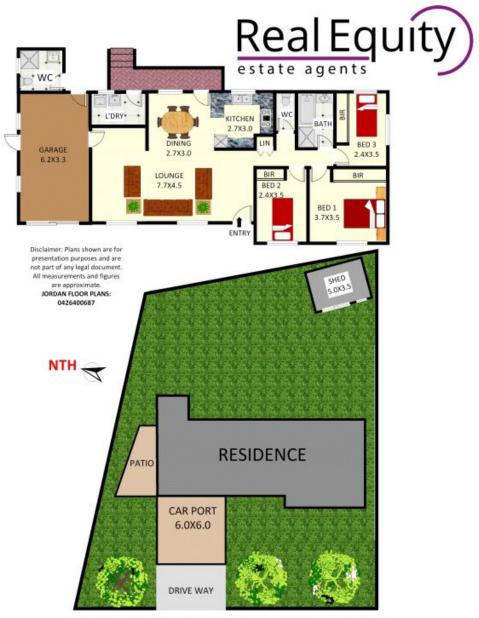

## 4 Thompson Avenue, Moorebank

Plans shown are only indicative of layout. Dimensions are approximate.

MOOREBANK, NSW 4 Thompson Avenue