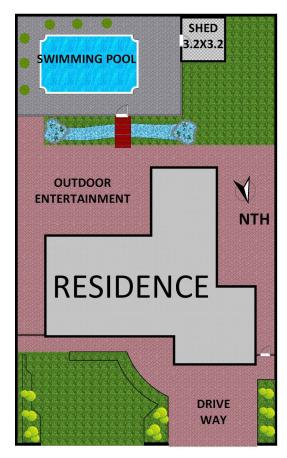

28 Yachtsman Drive, Chipping Norton

Plans shown are only indicative of layout. Dimensions are approximate.

CHIPPING NORTON, NSW 28 Yachtsman Drive