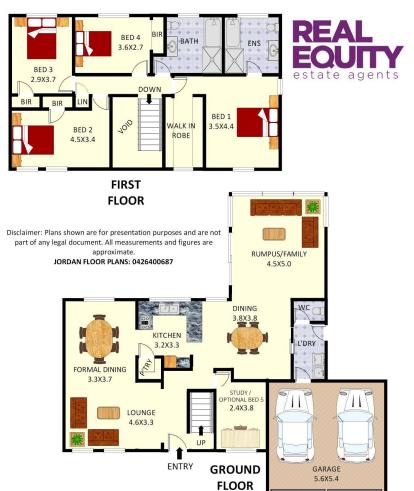

28 Yachtsman Drive, Chipping Norton

Plans shown are only indicative of layout. Dimensions are approximate.

CHIPPING NORTON, NSW 28 Yachtsman Drive