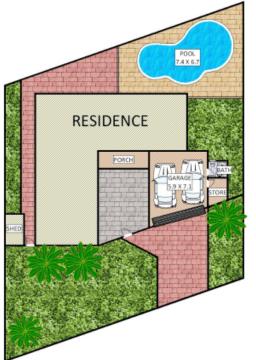

## CHIPPING NORTON, NSW 18 Whelan Avenue

This well presented residence is the perfect place for a family to call home, sitting on a spacious block size of 663.9sqm, this home provides space for a family to grow in a welcoming and warm atmosphere. With modern fixtures and features throughout, as well as great entertaining area, sparkling inground swimming pool, and space for the kids to play this home is a must see for every local family.

Plans shown are only indicative of layout. Dimensions are approximate.