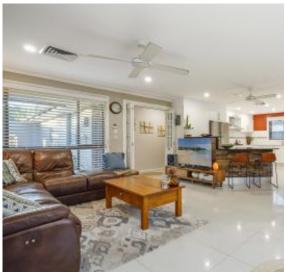

## A few inviting features:

- Huge open plan living/dining on entry
- Excellent kitchen with electric cook top
- 20mm stone bench tops, breakfast bar