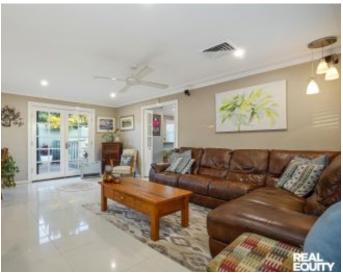

## A few inviting features:

- Huge open plan living/dining on entry
- Excellent kitchen with electric cook top
- 20mm stone bench tops, breakfast bar