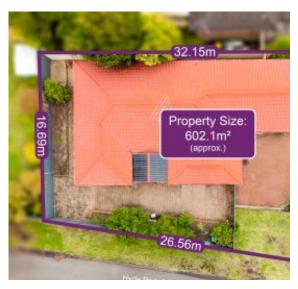

# WATTLE GROVE, NSW 2 Kew Gardens Court

This single level brick home presents an exceptionally rare opportunity to purchase a R3 zoned 602sqm corner block in the heart of Wattle Grove. Additionally, this residence has the added benefit of plans to develop three freestanding 4 bedroom, 3 bathroom houses making it a highly appealing proposition for developers.

### SOLD! \$1,370,000

Contact: Ammar El Ayoubi

02 9755 4222 0455 245 802 Joshua Prestia 02 9755 4222 0404 252 695

**Type:** House **Sold Date:** 16/07/2022 **Land:** 602m2

https://www.realequity.com.au