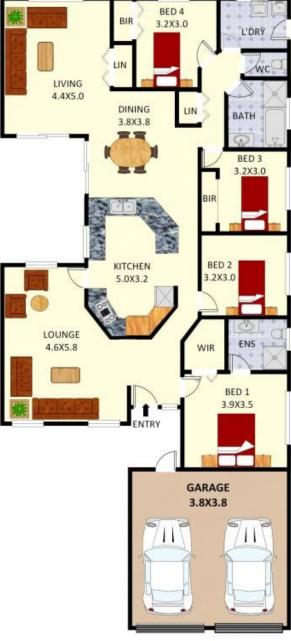

## 2 Kew Gardens Court, Wattle Grove

Disclaimer: Plans shown are for presentation purposes and are not part of any legal document. All measurements and figures are approximate.

JORDAN FLOOR PLANS: 0426400687

Plans shown are only indicative of layout. Dimensions are approximate.

WATTLE GROVE, NSW 2 Kew Gardens Court