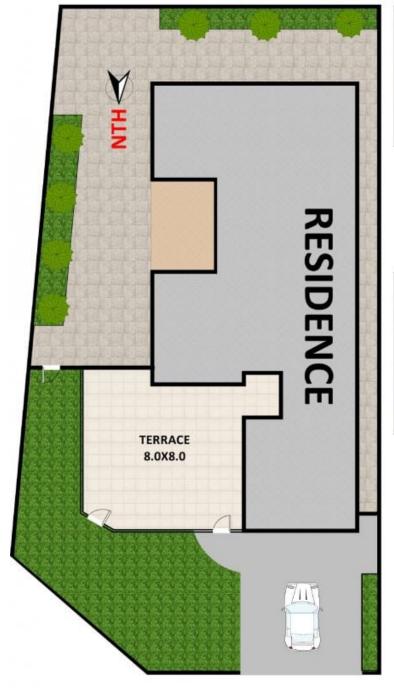

### A Few Inviting Features:

- Large terrace leading to front door
- Spacious formal lounge upon entry
- Well kept kitchen with plenty of bench space

## 2 Kew Gardens Court, Wattle Grove

Disclaimer: Plans shown are for presentation purposes and are not part of any legal document. All measurements and figures are approximate.

JORDAN FLOOR PLANS: 0426400687

Plans shown are only indicative of layout. Dimensions are approximate.

WATTLE GROVE, NSW 2 Kew Gardens Court