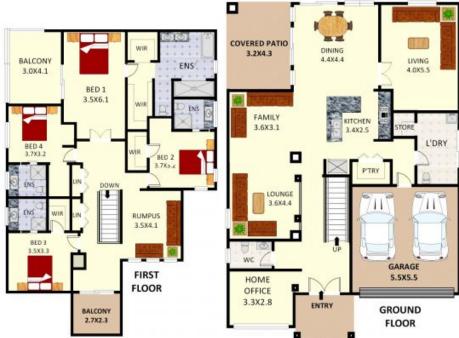

## MOOREBANK, NSW 16 Fairway Close

Located in the ever popular Georges Fair estate, this two storey home offers contemporary interiors with loads of extra features throughout, ideal for a large family looking for multiple facilities to accommodate for comfortable living.

## Inviting Features Include:

- Stunning facade, beautifully low-maintenance manicured gardens
- Hallway extending to formal lounge and open family/sitting room
- Large kitchen with stainless steel appliances and double fridge space
- Breakfast bar with gas cooktop and walk-in pantry
- L-shaped island bench with 20mm stone finish

JORDAN FLOOR PLANS: 0426400687

16 Fairway Close, Moorebank