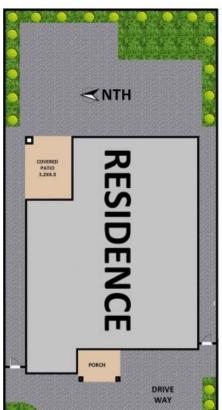

## MOOREBANK, NSW 16 Fairway Close

Located in the ever popular Georges Fair estate, this two storey home offers contemporary interiors with loads of extra features throughout, ideal for a large family looking for multiple facilities to accommodate for comfortable living.

## Inviting Features Include:

- Stunning facade, beautifully low-maintenance manicured gardens
- Hallway extending to formal lounge and open family/sitting room
- Large kitchen with stainless steel appliances and double fridge space
- Breakfast bar with gas cooktop and walk-in pantry
- L-shaped island bench with 20mm stone finish









## SOLD | \$1,550,000

Contact: Anthony Prestia

02 9755 4222 0414 775 577 Joshua Prestia 02 9755 4222 0404 252 695

Type: House
Sold Date: 27/07/2022
https://www.realequity.com.au





Disclaimer: Plans shown are for presentation purposes and are not part of any legal document. All measurements and figures are approximate.

JORDAN FLOOR PLANS: 0426400687



16 Fairway Close, Moorebank