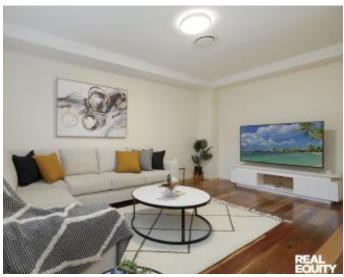

## Inviting Features Include:

- Stunning facade, beautifully low-maintenance manicured gardens
- Hallway extending to formal lounge and open family/sitting room
- Large kitchen with stainless steel appliances and double fridge space
- Breakfast bar with gas cooktop and walk-in pantry
- L-shaped island bench with 20mm stone finish