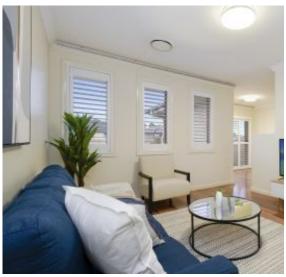

## Inviting Features Include:

- Stunning facade, beautifully low-maintenance manicured gardens
- Hallway extending to formal lounge and open family/sitting room
- Large kitchen with stainless steel appliances and double fridge space
- Breakfast bar with gas cooktop and walk-in pantry
- L-shaped island bench with 20mm stone finish