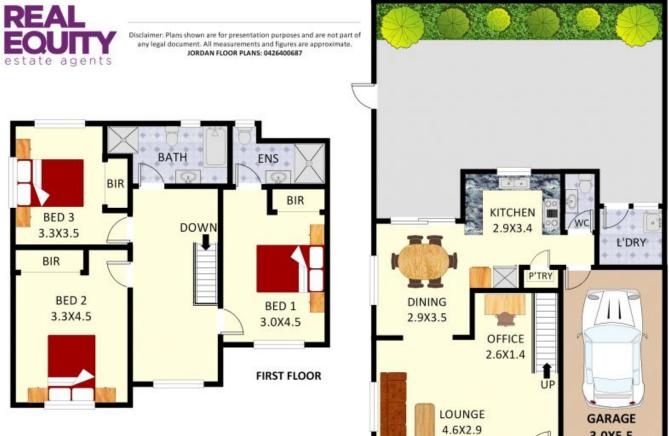

## 1/163 Epsom Road, Chipping Norton

GARAGE 3.0X5.5 ENTRY

Plans shown are only indicative of layout. Dimensions are approximate.

CHIPPING NORTON, NSW 1/163 Epsom Road