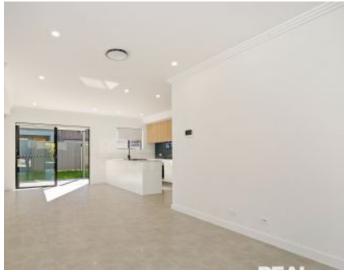

A Few Inviting Features:

- Spacious open plan living/dining
- Modern kitchen with gas top cooking
- Breakfast bar, 40mm stone benchtop
- 3 good sized bedrooms with built-ins