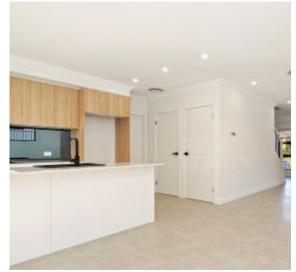

A Few Inviting Features:

- Spacious open plan living/dining
- Modern kitchen with gas top cooking
- Breakfast bar, 40mm stone benchtop
- 3 good sized bedrooms with built-ins