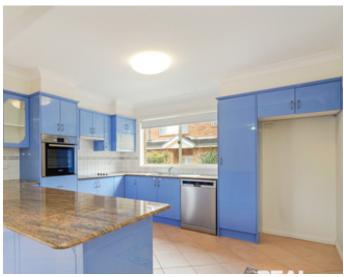

## CHIPPING NORTON, NSW 3/161 Epsom Road

This super-sized family home is located close to local shops, schools, transport, and amenities.

This home offers offers:

- ? Large Spacious lounge room
- ? Separate Dining Space
- ? Large kitchen with ample cupboard and bench space & dishwasher ? 4 Generous Bedrooms all with robes walk in to master bedroom
- ? En-suite to master bedroom
- ? Large Family bathroom with tub
- ? Low maintenance secure yard