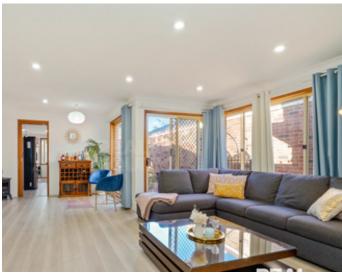

## Features:

- 3 Spacious bedrooms with built-ins
- 2 well-maintained bathrooms with a bathtub in the main
- Split system aircon in the living area
- Stunning renovated kitchen
- Kitchen and dining area separate from the main living area
- Internal laundry