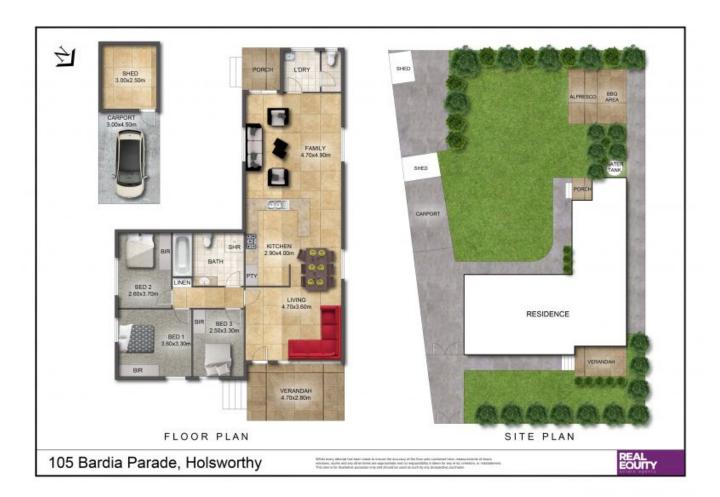

## 3 BED

## SOLD | \$930,000

Contact: Antonio Furfaro

 Type:
 House

 Sold Date:
 18/08/2022

 Land:
 607m2

https://www.realequity.com.au

Plans shown are only indicative of layout. Dimensions are approximate.