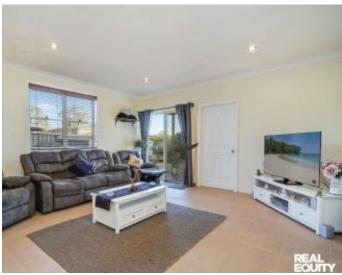

## A few inviting features:

- Spacious formal lounge upon entry
- Open style kitchen with L shape bench top
- Gas cook top, ample cupboard space
- Informal open plan living/dining room