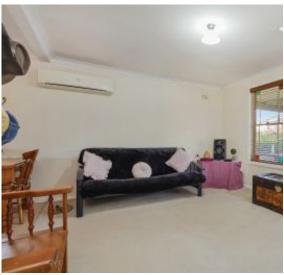

## A few inviting features:

- Spacious formal lounge upon entry
- Open style kitchen with L shape bench top
- Gas cook top, ample cupboard space
- Informal open plan living/dining room