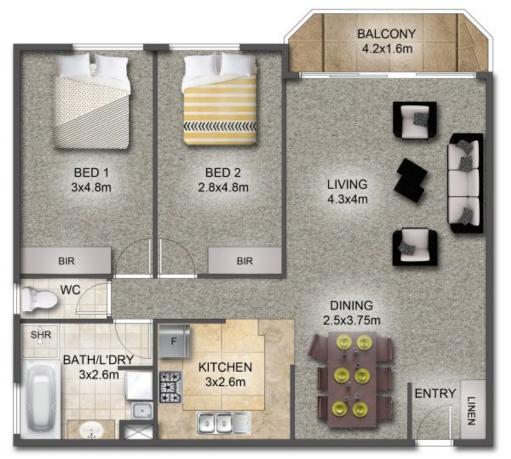

Whilst every attempt has been made to ensure the accuracy of the floor plan contained here, measurements of doors, windows, rooms and any other forms are approximate and no responsibility is taken for any error, omission, or missistement.

lans shown are only indicative of layout. Dimensions are approximate.

DEAL