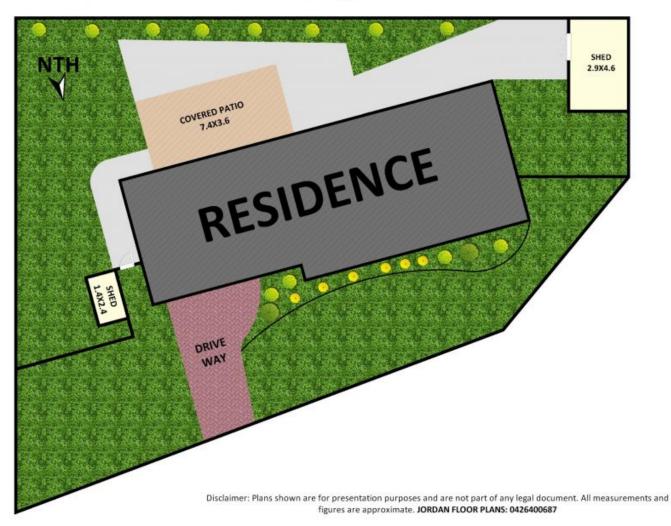

## SOLD | \$1,280,000

Contact: Joshua Prestia

02 9755 4222 0404 252 695 Antonio Furfaro 02 9755 4222 0455 077 861

Type: House
Sold Date: 08/08/2022
Land: 600.1m2
https://www.realequity.com.au

Plans shown are only indicative of layout. Dimensions are approximate.