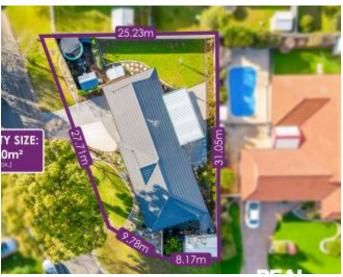

## WATTLE GROVE, NSW 2 Bodalla Court

This gorgeous home in the heart of Wattle Grove has had no expenses spared in its renovation. Contemporary and modern features are paired with a flexible floorplan with seamless indoor/ outdoor flow. Custom cabinetry can be found throughout, with an open plan entry boasting a gourmet centerpiece kitchen. Additionally, this property has amazing potential for developers with its R3 Zoning and massive 27.7m frontage.

## SOLD | \$1,280,000

Contact: Joshua Prestia

02 9755 4222 0404 252 695 Antonio Furfaro 02 9755 4222 0455 077 861

Type: House
Sold Date: 08/08/2022
Land: 600.1m2
https://www.realequity.com.au

Plans shown are only indicative of layout. Dimensions are approximate.