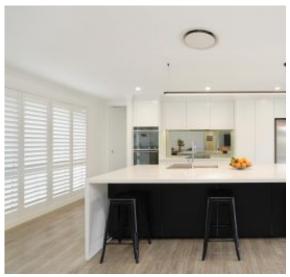

## A Few Inviting Features:

- Open plan living & dining upon entry
- Spacious & contemporary custom kitchen
- Stone benchtop island with breakfast bar