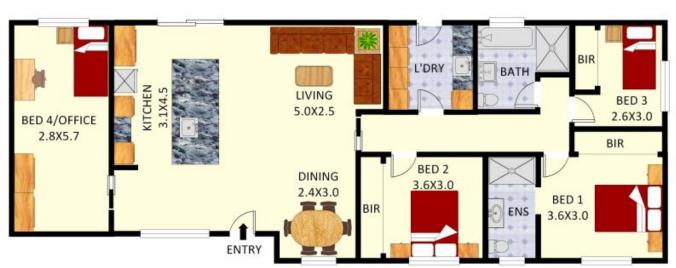

## WATTLE GROVE, NSW 2 Bodalla Court

This gorgeous home in the heart of Wattle Grove has had no expenses spared in its renovation. Contemporary and modern features are paired with a flexible floorplan with seamless indoor/ outdoor flow. Custom cabinetry can be found throughout, with an open plan entry boasting a gourmet centerpiece kitchen. Additionally, this property has amazing potential for developers with its R3 Zoning and massive 27.7m frontage.

## A Few Inviting Features:

- Open plan living & dining upon entry
- Spacious & contemporary custom kitchen
- Stone benchtop island with breakfast bar