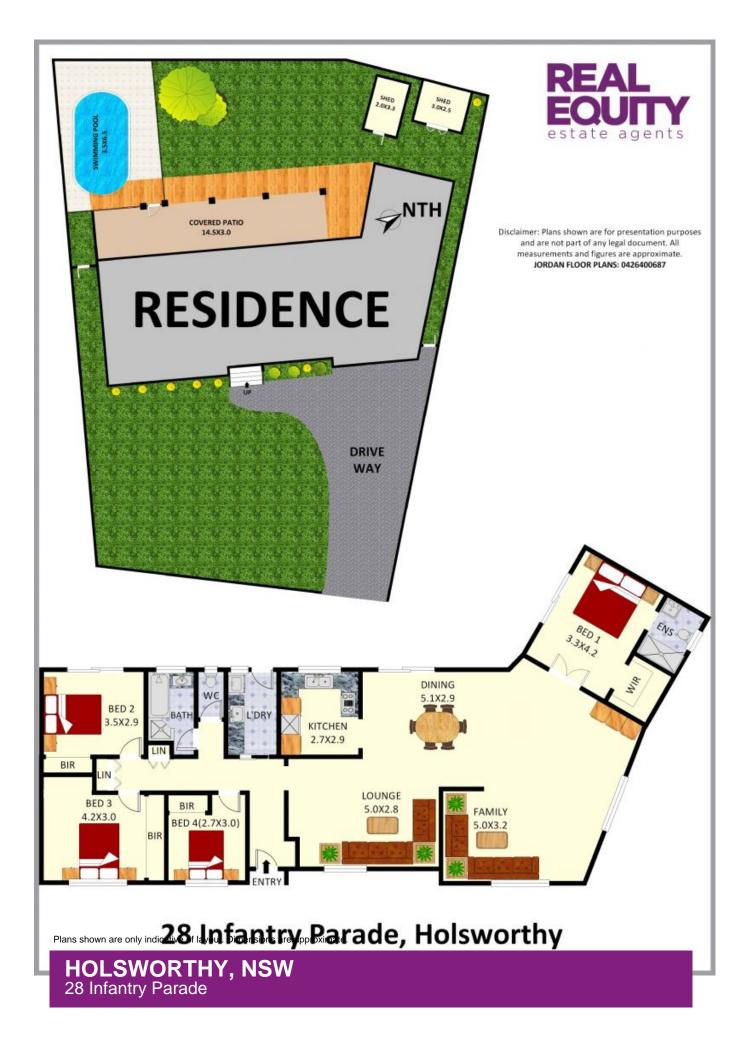

## HOLSWORTHY, NSW 28 Infantry Parade

Set on approx 702sqm of land, this modern family home offers multiple living spaces and tasteful updates throughout. Ideal for entertaining, the home has ample room for guests to park their cars and enjoy the lifestyle the home offers. Centrally located, this property is nearby to Holsworthy Primary/ High School and only minutes to Wattle Grove Shopping Centre and Holsworthy Train Station.