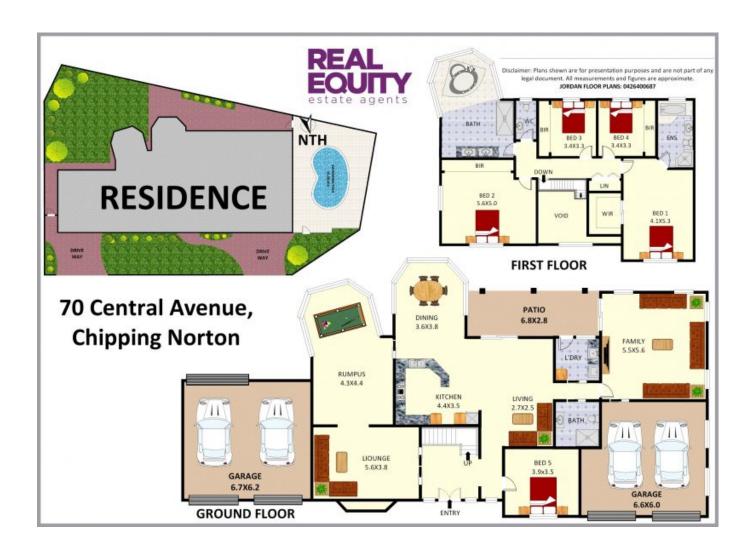

## CHIPPING NORTON, NSW 70 Central Avenue

This residence with a great lakeside location is one of a kind and a rare find! Providing an extremely spacious floor plan with a total of 3 living spaces and 5 bedrooms, this home offers endless potential and is perfect for a large or growing family to call home.

Plans shown are only indicative of layout. Dimensions are approximate.