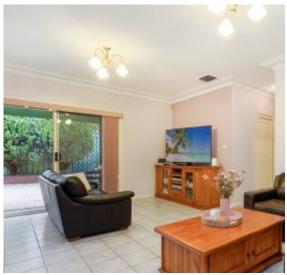

## A Few Inviting Features:

- Lovely facade & massive frontage
- Spacious open plan living & dining
- Sliding doors extending to patio from family room
- Sundrenched open plan dining area
- Massive kitchen with wrap around bench