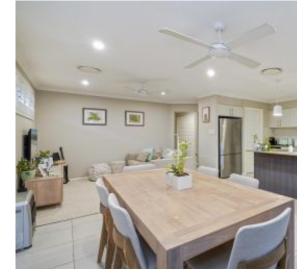

A Few Inviting Features:

- Modern & well kept brick facade
- Open plan living & kitchen area
- Great sized kitchen with walk in pantry
- Gas cooking & stainless steel appliances