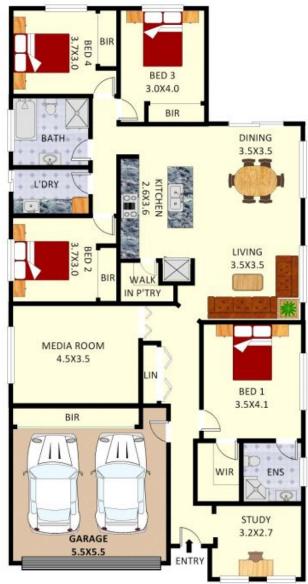

Disclaimer: Plans shown are for presentation purposes and are not part of any legal document. All measurements and figures are approximate. JORDAN FLOOR PLANS: 0426400687

## 27 Discovery Circuit, Gregory Hills

Plans shown are only indicative of layout. Dimensions are approximate.