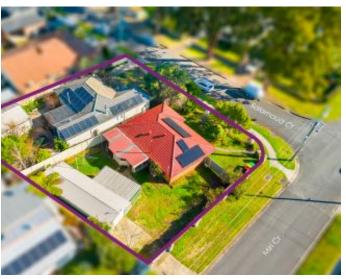

## HOLSWORTHY, NSW 2 & 4 Salamaua Crescent

This rare find includes two dwellings being sold together with a massive combined land size totaling 1188.9 sqm. The site has an ideal location central to Wattle Grove Shopping Village, local parks, popular Holsworthy Public School, Holsworthy Train Station, and easy M5 Motorway access.

## A Few Inviting Features:

- Dwellings occupying a prized and large corner position
- Minimal maintenance is required to have both homes rented
- Oversized dual street frontage, 32.91m on the longer side
- Site ideal for multiple townhouses/ terraces S.T.C.A