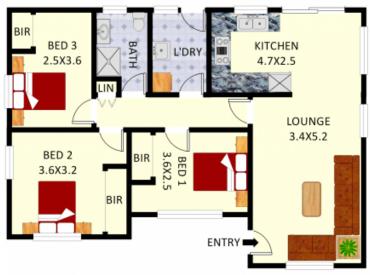

JORDAN FLOOR PLANS: 0426400687

2 Salamaua Crescent, Holsworthy

Plans shown are only indicative of layout. Dimensions are approximate.