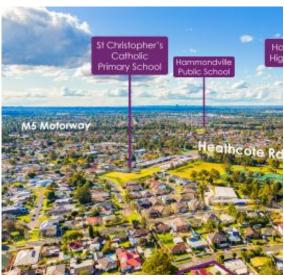

## HOLSWORTHY, NSW 2 & 4 Salamaua Crescent

This rare find includes two dwellings being sold together with a massive combined land size totaling 1188.9 sqm. The site has an ideal location central to Wattle Grove Shopping Village, local parks, popular Holsworthy Public School, Holsworthy Train Station, and easy M5 Motorway access.