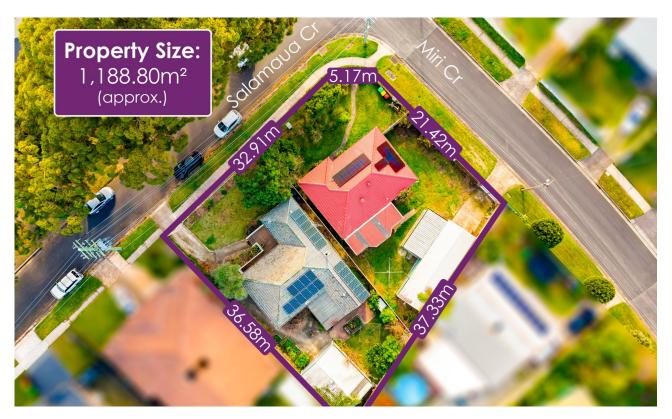

## HOLSWORTHY, NSW 2 & 4 Salamaua Crescent

This rare find includes two dwellings being sold together with a massive combined land size totaling 1188.9 sqm. The site has an ideal location central to Wattle Grove Shopping Village, local parks, popular Holsworthy Public School, Holsworthy Train Station, and easy M5 Motorway access.

## A Few Inviting Features:

- Dwellings occupying a prized and large corner position
- Minimal maintenance is required to have both homes rented
- Oversized dual street frontage, 32.91m on the longer side
- Site ideal for multiple townhouses/ terraces S.T.C.A

## SOLD | \$ 2,000,000

Council Rates: \$1,800/year (approx)

Contact: Hambi Lati

Type: House
Sold Date: 05/09/2022
Land: 1188.8m2
https://www.realequity.com.au

Disclaimer: Plans shown are for presentation purposes and are not part of any legal document. All measurements and figures are approximate.