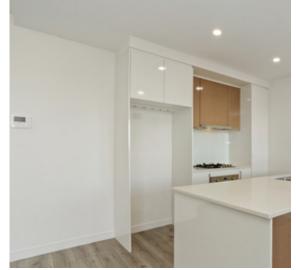

## Features:

- 3 generous size bedrooms with built-in robes
- 2 modern and well-maintained bathrooms
- The top floor only has two residents offering privacy and quiet living
- Large living and dining area that leads to a covered balcony with magnificent views.
- Kitchen with quality appliances, gas cooking, and stone benchtops.
- Secure parking with storage & intercom with lift access