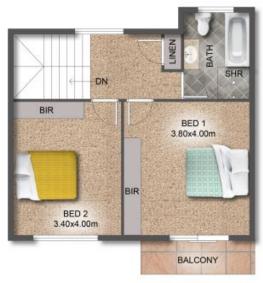

## **SOLD**

Contact: Antonio Furfaro

02 9755 4222 0455 077 861 Ammar El Ayoubi 02 9755 4222 0455 245 802

 Type:
 Townhouse

 Sold Date:
 18/10/2022

 Land:
 172m2

https://www.realequity.com.au

TOPFLOOR

GROUND FLOOR

Whilst every attempt has been made to ensure the accuracy of the floor plan contained here, measurements of doors, windows, rooms and any other terms are approximate and no responsibility is taken for any error, amission, or missistement