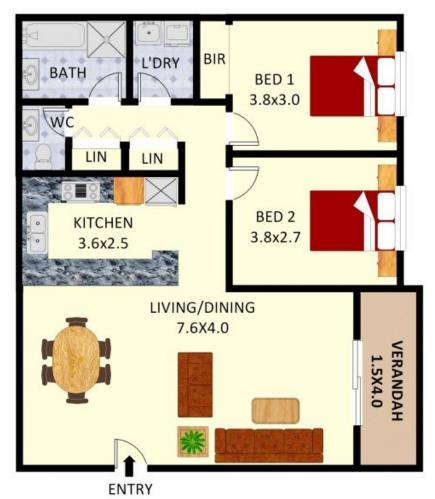

## Chipping Norton, NSW 17/4 Mead Drive

Located in a quiet and well-kept complex and only a stroll to lakeside market plaza and parklands, this unit defines the very best in resort-style living, open-plan living spaces, and a great-sized balcony this is an ideal opportunity for first homes buyers or future investment property.

## A Few Inviting Features:

- Surrounded by beautiful lush gardens
- Open plan living & dining
- Glass sliding door from lounge, leading to balcony
- Large well-kept kitchen with ample cupboard space
- Natural gas cooking and allowance for heating

17/4 Mead Drive, Chipping Norton

Plans shown are only indicative of layout. Dimensions are approximate.