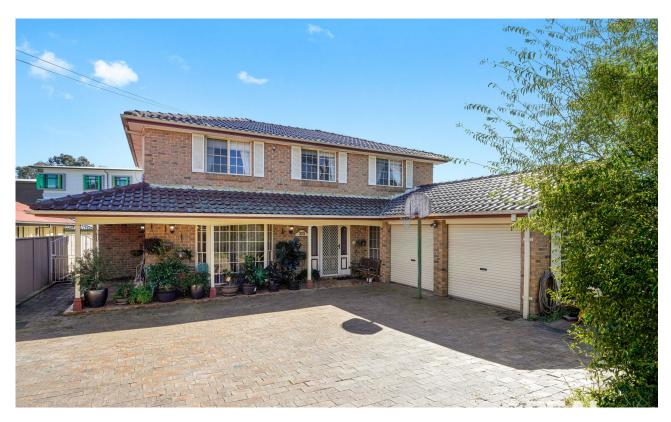

## Chipping Norton, NSW 213 Epsom Road

The first time offered since built, this excellent east-facing home is drenched with morning sunlight on the facade and offers 5 bedrooms, multiple living spaces, and an excellent outdoor area. Its flexible floorplan provides the opportunity for a fifth bedroom or home office downstairs, making this residence every growing family and entertainers' ideal home. Additionally, with its R3 Zoning, this residence also provides the potential for future townhouse development

## A Few Inviting Features:

- Lovely gardens giving front yard privacy
- Sundrenched formal lounge upon entry