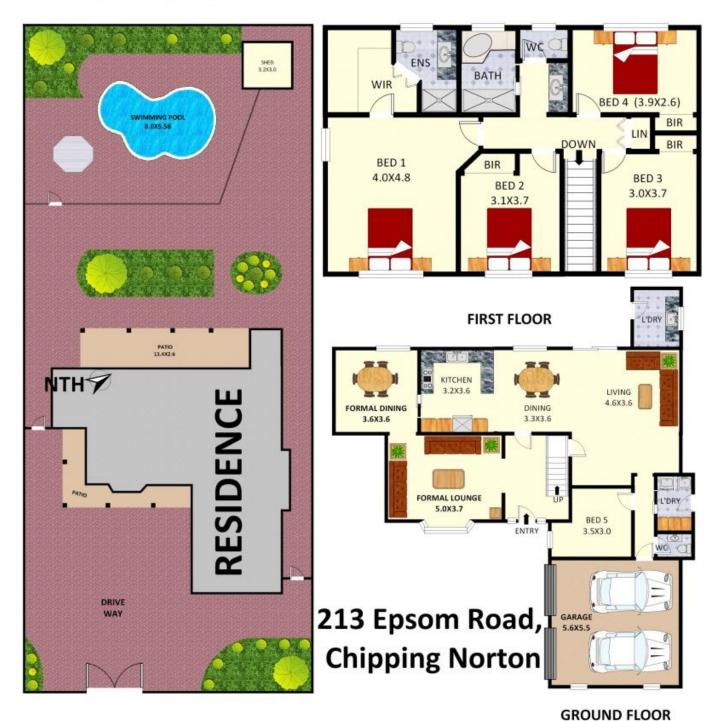

## Chipping Norton, NSW 213 Epsom Road

The first time offered since built, this excellent east-facing home is drenched with morning sunlight on the facade and offers 5 bedrooms, multiple living spaces, and an excellent outdoor area. Its flexible floorplan provides the opportunity for a fifth bedroom or home office downstairs, making this residence every growing family and entertainers' ideal home. Additionally, with its R3 Zoning, this residence also provides the potential for future townhouse development

Disclaimer: Plans shown are for presentation purposes and are not part of any legal document. All measurements and figures are approximate.

JORDAN FLOOR PLANS: 0426400687

Plans shown are only indicative of layout. Dimensions are approximate.