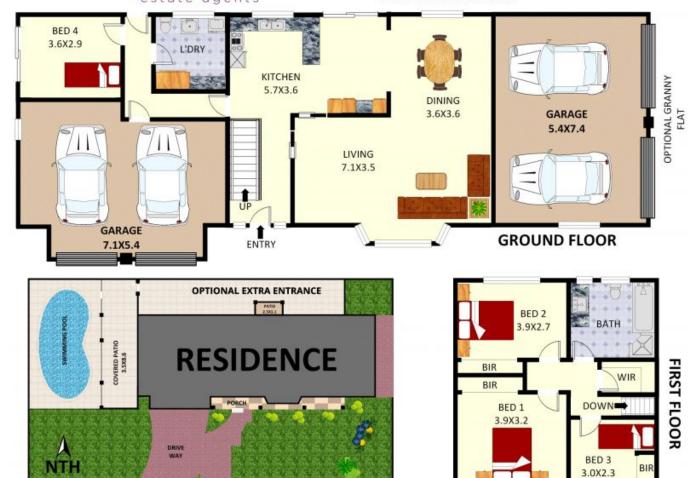

ffering a captivating facade and is defined by its unique character and huge potential for future growth. Set to impress with its expansive living on approximately 663.9sqm and a sparkling in-ground 9.2M x 4.6M approx. swimming pool creating the ultimate entertainer's delight.

A few Inviting Features Include:

- Expansive front yard & well-manicured gardens
- Formal dining upon entry leading to separate dining
- Full timber kitchen with ample storage space









## **SOLD**

Contact: Anthony Prestia

02 9755 4222 0414 775 577

 Type:
 House

 Sold Date:
 20/02/2023

 Land:
 663.9m2

https://www.realequity.com.au



Disclaimer: Plans shown are for presentation purposes and are not part of any legal document. All measurements and figures are approximate.

JORDAN FLOOR PLANS: 0426400687



1 Lewin Crescent, Chipping Norton