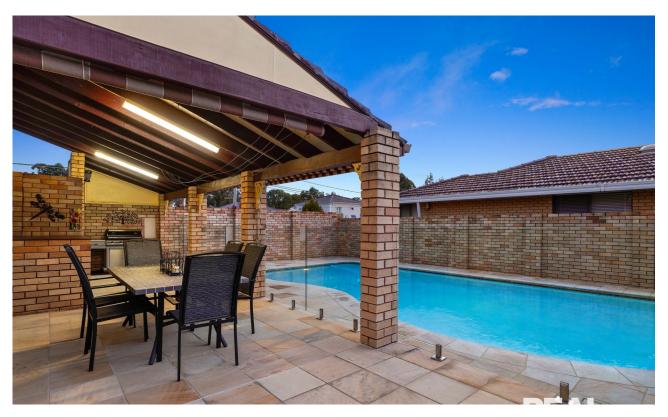

## Chipping Norton, NSW 1 Lewin Crescent

Centrally located to schools, shops, transport, and a medical center, this lovely family residence has been occupied by the same owners, offering a captivating facade and is defined by its unique character and huge potential for future growth. Set to impress with its expansive living on approximately 663.9sqm and a sparkling in-ground 9.2M x 4.6M approx. swimming pool creating the ultimate entertainer's delight.

A few Inviting Features Include:

- Expansive front yard & well-manicured gardens
- Formal dining upon entry leading to separate dining
- Full timber kitchen with ample storage space