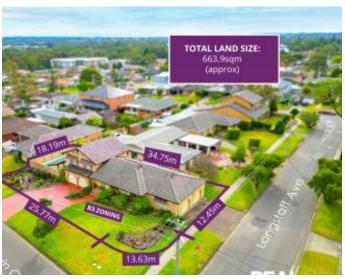

## Chipping Norton, NSW 1 Lewin Crescent

Centrally located to schools, shops, transport, and a medical center, this lovely family residence has been occupied by the same owners, offering a captivating facade and is defined by its unique character and huge potential for future growth. Set to impress with its expansive living on approximately 663.9sqm and a sparkling in-ground 9.2M x 4.6M approx. swimming pool creating the ultimate entertainer's delight.

## **SOLD**

Contact: Anthony Prestia

02 9755 4222 0414 775 577

 Type:
 House

 Sold Date:
 20/02/2023

 Land:
 663.9m2

https://www.realequity.com.au

Disclaimer: Plans shown are for presentation purposes and are not part of any legal document. All measurements and figures are approximate.