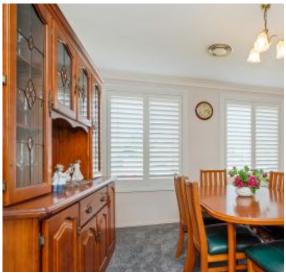

## Features Include:

- Beautiful well-manicured gardens
- Spacious lounge room upon entry
- Formal dining with extra external access
- Massive kitchen with wrap-around breakfast bench
- Ample storage cupboards plus electric cooking