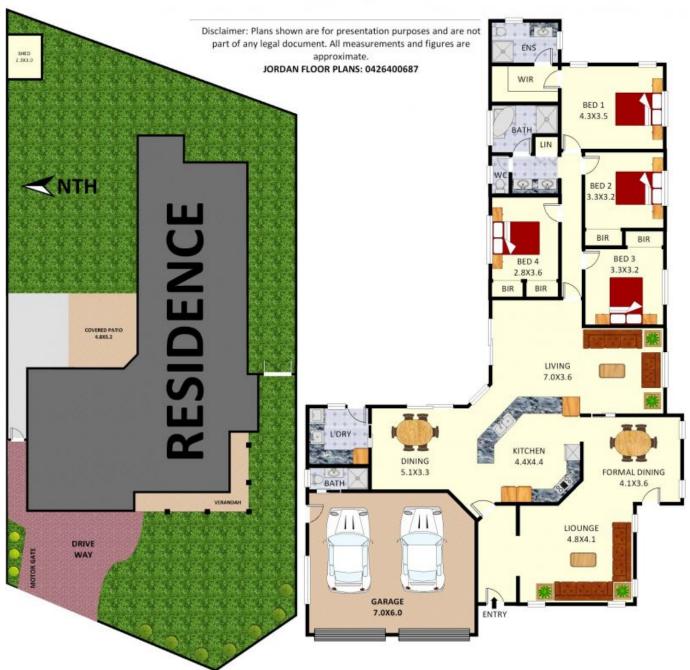

## 4 BED

3 BATH

Plans shown are only indicative of layout. Dimensions are approximate.

Chipping Norton, NSW 14 Epsom Road