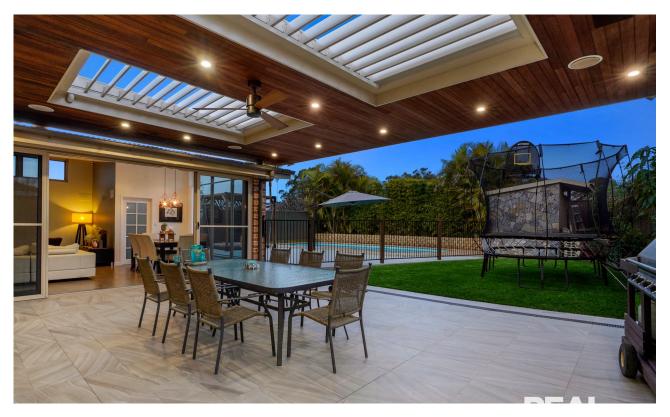

## Chipping Norton, NSW 14 Holly Avenue

This beautiful home offers breathtaking interiors with a versatile floorplan and high-quality finishes, as well as luxurious outdoor spaces and a sparkling in-ground pool, it is truly a family entertainers dream. Architecturally inspired with half-vaulted ceilings and floor-to-ceiling windows, this home really showcases the gorgeous backyard whilst creating a bright airy atmosphere.

## A Few Inviting Features:

- Welcoming facade with beautiful gardens
- Convenient and unique horseshoe driveway