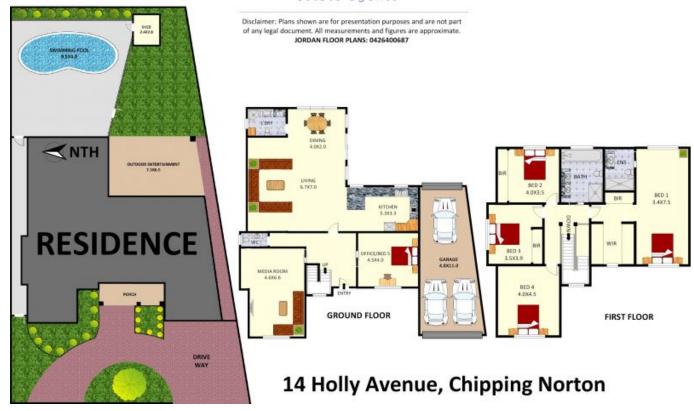

## 5 BED

3 BATH 3 CAR

## SOLD

Contact: Joshua Prestia

02 9755 4222 0404 252 695 Ammar El Ayoubi 02 9755 4222 0455 245 802

**Type:** House **Sold Date:** 04/11/2022 **Land:** 664m2

https://www.realequity.com.au

Plans shown are only indicative of layout. Dimensions are approximate.