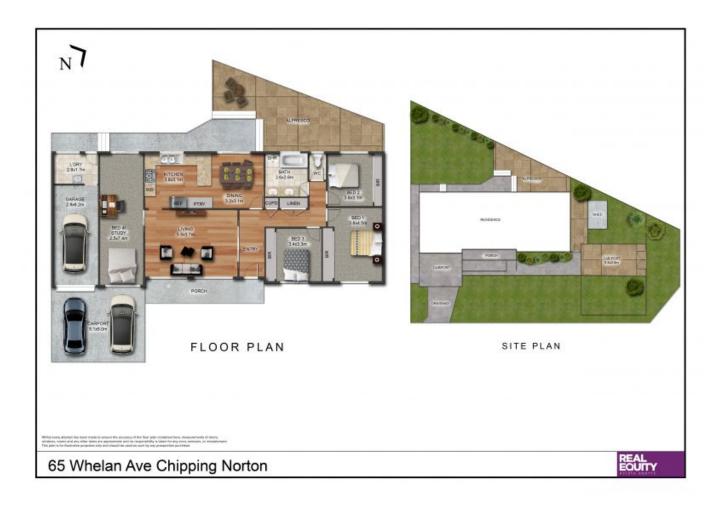

## Chipping Norton, NSW 65 Whelan Avenue

This well-kept family home welcomes you in with its beautiful gardens, luring you inside to a warm and homey ambiance. With a versatile floorplan and an impressive entertainers alfresco area, additionally with great side access and granny flat potential, this home is sure to suit a range of buyers.

## **SOLD**

Contact: Antonio Furfaro

02 9755 4222 0455 077 861 Anthony Prestia 02 9755 4222 0414 775 577

**Type:** House **Sold Date:** 01/11/2022 **Land:** 689m2

https://www.realequity.com.au

Plans shown are only indicative of layout. Dimensions are approximate.