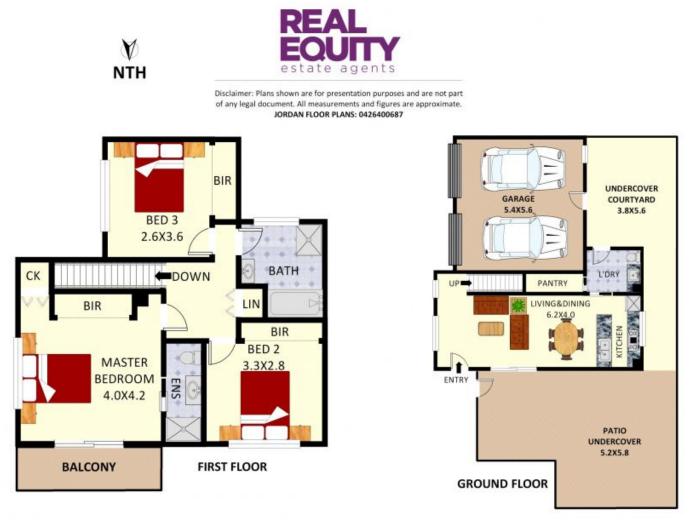

## 1/262 Newbridge Road, Moorebank

Plans shown are only indicative of layout. Dimensions are approximate.

Moorebank, NSW 1/262 Newbridge Road