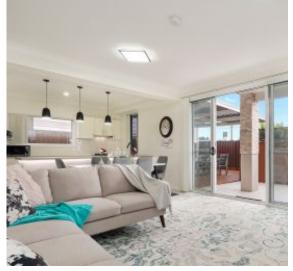

## A Few Inviting Features:

- Spacious open plan living & dining area
- Beautiful sliding windows for outdoor access
- Contemporary & modernised kitchen
- Possible breakfast bar & gas top cooking
- 3 good sized bedrooms all with built in robes