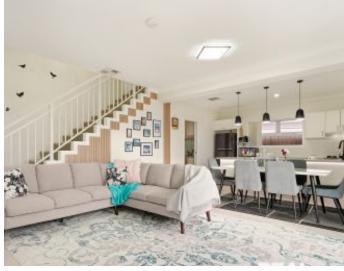

## A Few Inviting Features:

- Spacious open plan living & dining area
- Beautiful sliding windows for outdoor access
- Contemporary & modernised kitchen
- Possible breakfast bar & gas top cooking
- 3 good sized bedrooms all with built in robes