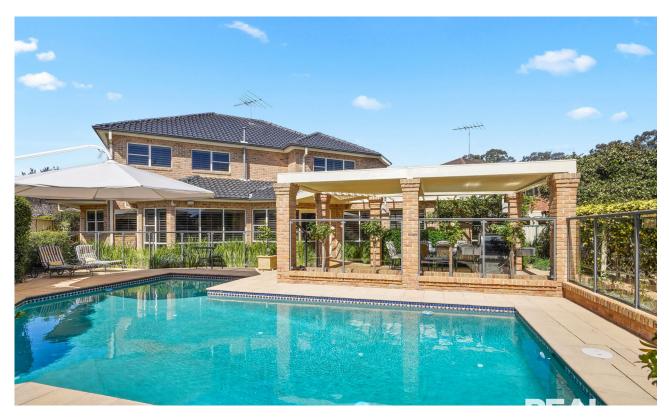

## Chipping Norton, NSW 10 Brixham Place

Uniquely built, highly desirable quality home located in a quiet cul-de-sac in the heart of the gorgeous lakeside area. This is a lifetime opportunity to secure this very rare offering consisting of a huge and versatile floorplan, spacious open living with extraordinary features, truly defining the very best in elegant and extravagant living, providing an impeccable lifestyle.

## Inviting Features Include:

- Highly appealing wide open welcoming foyer
- Grand staircase with beautifully decorated railing
- Sunken lounge with gas Rinnai fireplace
- Spacious open dining with uniquely featured ceilings