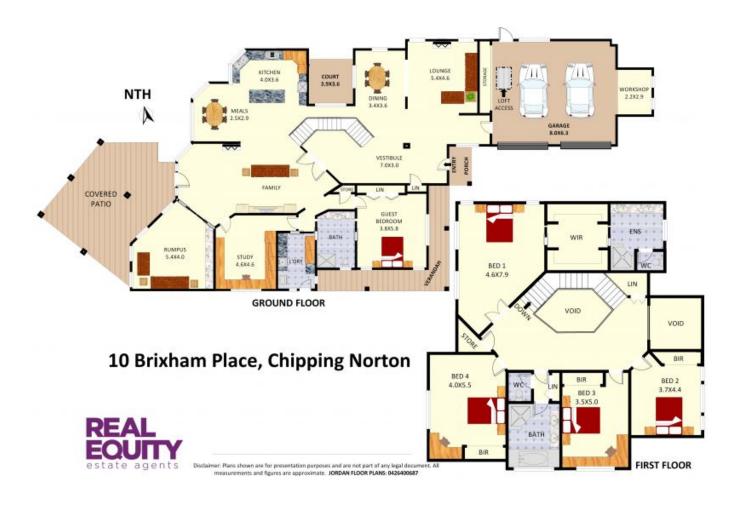

## 5 BED

3 BATH

## **CONTACT AGENT**

Contact: Anthony Prestia

Type: House
Sold Date: 05/04/2023
Land: 916.8m2
https://www.realequity.com.au

Plans shown are only indicative of layout. Dimensions are approximate.