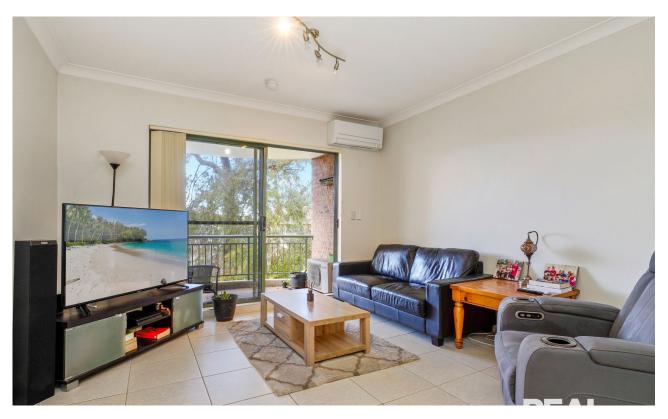

# Chipping Norton, NSW 28/211 Mead Place

Situated on the second floor offering a spacious interior finished with quality fixtures, this well-presented unit offers a great opportunity for a first home or an exclusive addition to your investment portfolio.

#### Features:

- Open style living and combined dining
- Private balcony with a lovely outlook
- Well presented kitchen with gas cooking
- 2 great size bedrooms, with built in robes
- Main bedroom, ensuite and built in robe
- Well presented bathroom with floor to ceiling tiles