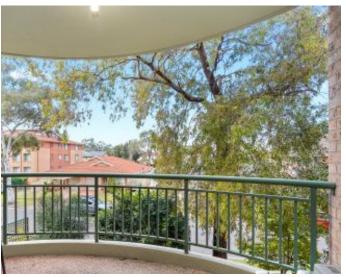

#### Features:

- Open style living and combined dining
- Private balcony with a lovely outlook
- Well presented kitchen with gas cooking
- 2 great size bedrooms, with built in robes
- Main bedroom, ensuite and built in robe
- Well presented bathroom with floor to ceiling tiles