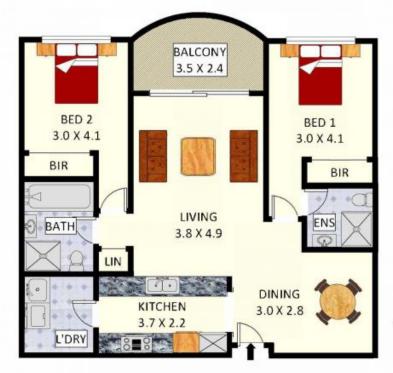

## 28/211 Mead Place, Chipping Norton

Disclaimer: Plans shown are for presentation purposes and are not part of any legal document. All measurements and figures are approximate. Floor Plans by FARRIS: 0455 905 945